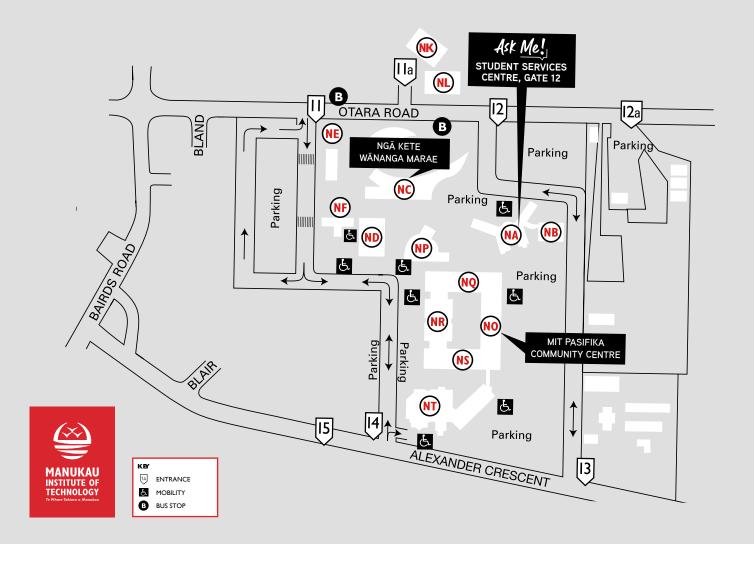

# MIT OTARA CAMPUS MAP

| MIT Otara Ask Me! Student Services Centre, Gate 12, 53 Otara Road, Otara, Manukau, Auckland enquiries@manukau.ac.nz manukau.ac.nz   0800 62 62 52  |                            | Disability Support Engagement and Advocacy Finance Floristry Hair Salon IELTS Testing Centre - Administration                                                            | NA<br>NA<br>ND L1<br>NS<br>NQ L1<br>NR   | People and Culture Sales and Marketing Schools and Community Liaison Staff School of Education School of Hairdressing School of Languages, Literacy and Numeracy | ND L1<br>ND L2<br>ND L2<br>NR L3<br>NQ L1 |
|----------------------------------------------------------------------------------------------------------------------------------------------------|----------------------------|--------------------------------------------------------------------------------------------------------------------------------------------------------------------------|------------------------------------------|------------------------------------------------------------------------------------------------------------------------------------------------------------------|-------------------------------------------|
| Academic Centre Academic Registry Academic Records Ask Me! Student Services Centre                                                                 | ND L2<br>ND L2<br>NA<br>NA | International Centre<br>Kaumātua, Kuia - Administration<br>Legal and Contracts<br>Learning Support Centre                                                                | NA<br>NC<br>ND L3<br>NP L2               | School of Logistics (Also offered from MIT Manukau and NZ Maritime School) School of Secondary Tertiary Studies - Administration                                 | NT<br>NK                                  |
| Cafeteria Campus Security Career and Employment Solutions Chaplain Chief Executive's Office Children's Education Centre Dine - Training Restaurant | NP NB NA NA ND L3 NE NT    | Library Mail Centre Mobile Phone Top Ups Ngā Kete Wānanga Marae - Administration Pasifika Community Centre Pasifika Development Office Pathways & Transitions Department | NP L2<br>NB<br>NP Cafe<br>NC<br>NO<br>NO | School of Social Work School of Sport Student Support Technology Services (ICTS) The Pantry (MIT Shop) Trades Academy - Administration                           | NR L3<br>NL<br>NA<br>NB<br>NT<br>ND L1    |